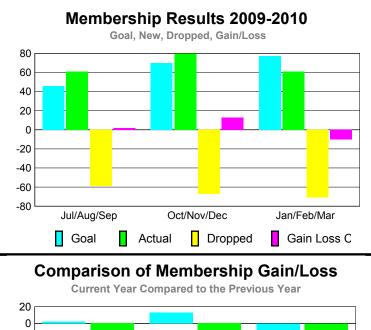

### YTD Status Quo Clubs 2009-2010

|             |                            | Member<br>200                | ts                              | <u>Membership</u><br>2008-2009 |     |
|-------------|----------------------------|------------------------------|---------------------------------|--------------------------------|-----|
| Month       | Net<br>Memb<br><u>Goal</u> | Actual<br>New<br><u>Memb</u> | Gain/<br>Loss of<br><u>Memb</u> |                                |     |
| Jul/Aug/Sep | 80                         | 104                          | -67                             | 37                             | -69 |
| Oct/Nov/Dec | 90                         | 92                           | -8                              | 84                             | 43  |
| Jan/Feb/Mar | 30                         | 45                           | -19                             | 26                             | -14 |
| Totals      | 200                        | 241                          | -94                             | 147                            | -40 |