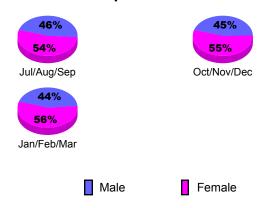

### 2009-2010 GMT Quarterly Report for District (or Undistricted) District E 1 ARUBA

Jan/Feb/Mar

Male

Female

**GMT: Doctor NICOLAS JARA ORELL Location: VENEZUELA** GMT CA: 3

|             |                            |                               | Results<br>19-2010                |                                  | <u>Clubs</u><br>2008-2009        |
|-------------|----------------------------|-------------------------------|-----------------------------------|----------------------------------|----------------------------------|
| Month       | New<br>Club<br><u>Goal</u> | Actual<br>New<br><u>Clubs</u> | Actual<br>Dropped<br><u>Clubs</u> | Gain/<br>Loss of<br><u>Clubs</u> | Gain/<br>Loss of<br><u>Clubs</u> |
| Jul/Aug/Sep | 0                          | 0                             | 0                                 | 0                                | 0                                |
| Oct/Nov/Dec | 1                          | 0                             | 0                                 | 0                                | 0                                |
| Jan/Feb/Mar | 1                          | 0                             | 0                                 | 0                                | -1                               |
| Totals      | 2                          | 0                             | 0                                 | 0                                | -1                               |

### **Gender Comparison 2009-2010**

Oct/Nov/Dec

Jan/Feb/Mar