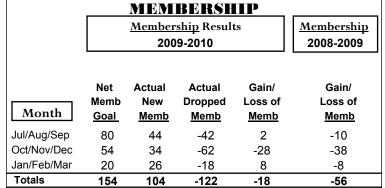

### **MEMBERSHIP Membership** Results <u>Membership</u> 2009-2010 2008-2009 Net Actual Actual Gain/ Gain/ Memb New Dropped Loss of Loss of Month Goal Memb Memb Memb **Memb** Jul/Aug/Sep -100 -79 -58 30 21 Oct/Nov/Dec 100 146 -59 87 93 Jan/Feb/Mar 67 -70 -10 21 60 Totals 197 227 -229 -2 56