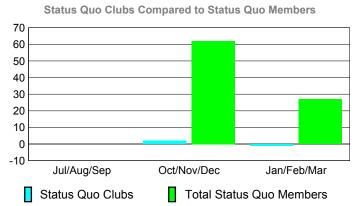

-4

-6

Jul/Aug/Sep

Status Quo Clubs

Oct/Nov/Dec

Jan/Feb/Mar

Total Status Quo Members

### YTD Status Quo Clubs 2009-2010

-2 -4

-6

Jul/Aug/Sep

Status Quo Clubs

Oct/Nov/Dec

Jan/Feb/Mar

Total Status Quo Members

### YTD Status Quo Clubs 2009-2010