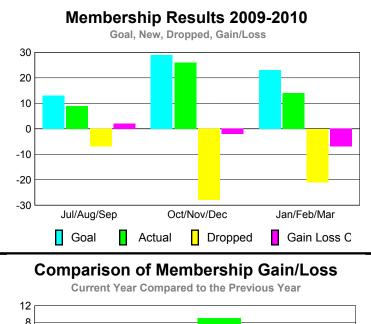

### **MEMBERSHIP Membership** Results <u>Membership</u> 2009-2010 2008-2009 Net Actual Actual Gain/ Gain/ Memb New Dropped Loss of Loss of Month Goal Memb Memb Memb **Memb** Jul/Aug/Sep -100 -79 -58 30 21 Oct/Nov/Dec 100 146 -59 87 93 Jan/Feb/Mar 67 -70 -10 21 60 Totals 197 227 -229 -2 56