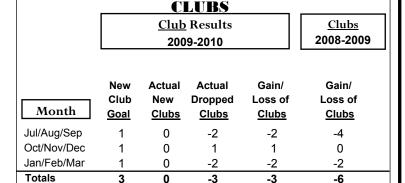

**CLUBS** 

### GMT: Doctor NICOLAS JARA ORELL Location: VENEZUELA GMT CA: 3

0

|             |                            | <u>Club</u><br><b>20</b> 0    | <u>Clubs</u><br><b>2008-2009</b>  |                                  |                                  |
|-------------|----------------------------|-------------------------------|-----------------------------------|----------------------------------|----------------------------------|
| Month       | New<br>Club<br><u>Goal</u> | Actual<br>New<br><u>Clubs</u> | Actual<br>Dropped<br><u>Clubs</u> | Gain/<br>Loss of<br><u>Clubs</u> | Gain/<br>Loss of<br><u>Clubs</u> |
| Jul/Aug/Sep | 1                          | 0                             | 0                                 | 0                                | 0                                |
| Oct/Nov/Dec | 1                          | 0                             | 0                                 | 0                                | 0                                |
| Jan/Feb/Mar | 1                          | 3                             | 0                                 | 3                                | 0                                |