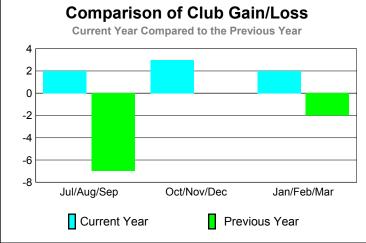

### 2009-2010 GMT Quarterly Report for District (or Undistricted) District E 1 ARUBA

Jan/Feb/Mar

Male

Female

**GMT: Doctor NICOLAS JARA ORELL Location: VENEZUELA** GMT CA: 3

|             |                            |                               | Results<br>19-2010                |                                  | <u>Clubs</u><br>2008-2009        |
|-------------|----------------------------|-------------------------------|-----------------------------------|----------------------------------|----------------------------------|
| Month       | New<br>Club<br><u>Goal</u> | Actual<br>New<br><u>Clubs</u> | Actual<br>Dropped<br><u>Clubs</u> | Gain/<br>Loss of<br><u>Clubs</u> | Gain/<br>Loss of<br><u>Clubs</u> |
| Jul/Aug/Sep | 0                          | 0                             | 0                                 | 0                                | 0                                |
| Oct/Nov/Dec | 1                          | 0                             | 0                                 | 0                                | 0                                |
| Jan/Feb/Mar | 1                          | 0                             | 0                                 | 0                                | -1                               |
| Totals      | 2                          | 0                             | 0                                 | 0                                | -1                               |