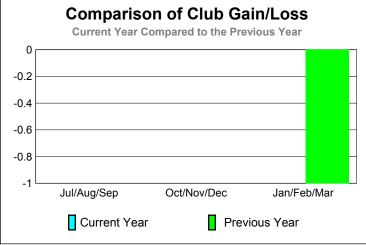

### GMT: Doctor NICOLAS JARA ORELL Location: VENEZUELA GMT CA: 3 CLUBS MEMBERSHIP

### 2009-2010 GMT Quarterly Report for District (or Undistricted) District E 1 ARUBA

Jan/Feb/Mar

Male

Female

**GMT: Doctor NICOLAS JARA ORELL Location: VENEZUELA** GMT CA: 3

|             |                            |                               | Results<br>19-2010                |                                  | <u>Clubs</u><br>2008-2009        |
|-------------|----------------------------|-------------------------------|-----------------------------------|----------------------------------|----------------------------------|
| Month       | New<br>Club<br><u>Goal</u> | Actual<br>New<br><u>Clubs</u> | Actual<br>Dropped<br><u>Clubs</u> | Gain/<br>Loss of<br><u>Clubs</u> | Gain/<br>Loss of<br><u>Clubs</u> |
| Jul/Aug/Sep | 0                          | 0                             | 0                                 | 0                                | 0                                |
| Oct/Nov/Dec | 1                          | 0                             | 0                                 | 0                                | 0                                |
| Jan/Feb/Mar | 1                          | 0                             | 0                                 | 0                                | -1                               |
| Totals      | 2                          | 0                             | 0                                 | 0                                | -1                               |

### GMT: Doctor NICOLAS JARA ORELL Location: VENEZUELA GMT CA: 3

0

|             |                            | <u>Club</u><br><b>20</b> 0    | <u>Clubs</u><br><b>2008-2009</b>  |                                  |                                  |
|-------------|----------------------------|-------------------------------|-----------------------------------|----------------------------------|----------------------------------|
| Month       | New<br>Club<br><u>Goal</u> | Actual<br>New<br><u>Clubs</u> | Actual<br>Dropped<br><u>Clubs</u> | Gain/<br>Loss of<br><u>Clubs</u> | Gain/<br>Loss of<br><u>Clubs</u> |
| Jul/Aug/Sep | 1                          | 0                             | 0                                 | 0                                | 0                                |
| Oct/Nov/Dec | 1                          | 0                             | 0                                 | 0                                | 0                                |
| Jan/Feb/Mar | 1                          | 3                             | 0                                 | 3                                | 0                                |