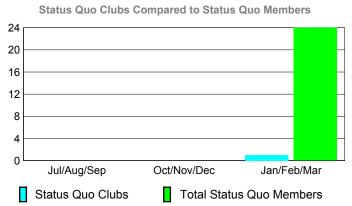

-4

-6

Jul/Aug/Sep

Status Quo Clubs

Oct/Nov/Dec

Jan/Feb/Mar

Total Status Quo Members

### YTD Status Quo Clubs 2009-2010

-2 -4

-6

Jul/Aug/Sep

Status Quo Clubs

Oct/Nov/Dec

Jan/Feb/Mar

Total Status Quo Members