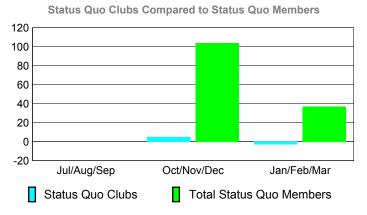

### YTD Status Quo Clubs 2009-2010

-2 -4

-6

Jul/Aug/Sep

Status Quo Clubs

Oct/Nov/Dec

Jan/Feb/Mar

Total Status Quo Members