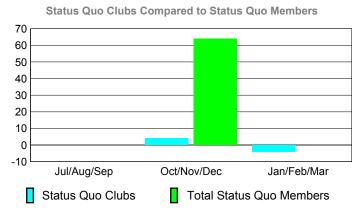

### YTD Status Quo Clubs 2009-2010

-2 -4

-6

Jul/Aug/Sep

Status Quo Clubs

Oct/Nov/Dec

Jan/Feb/Mar

Total Status Quo Members