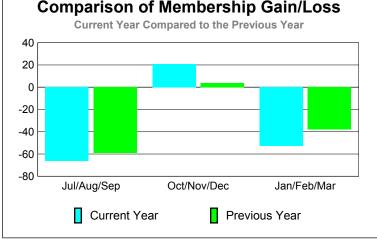

### YTD Status Quo Clubs 2009-2010

|             |                            | Member<br>200                | ts                              | <u>Membership</u><br>2008-2009 |     |
|-------------|----------------------------|------------------------------|---------------------------------|--------------------------------|-----|
| Month       | Net<br>Memb<br><u>Goal</u> | Actual<br>New<br><u>Memb</u> | Gain/<br>Loss of<br><u>Memb</u> |                                |     |
| Jul/Aug/Sep | 80                         | 104                          | -67                             | 37                             | -69 |
| Oct/Nov/Dec | 90                         | 92                           | -8                              | 84                             | 43  |
| Jan/Feb/Mar | 30                         | 45                           | -19                             | 26                             | -14 |
| Totals      | 200                        | 241                          | -94                             | 147                            | -40 |