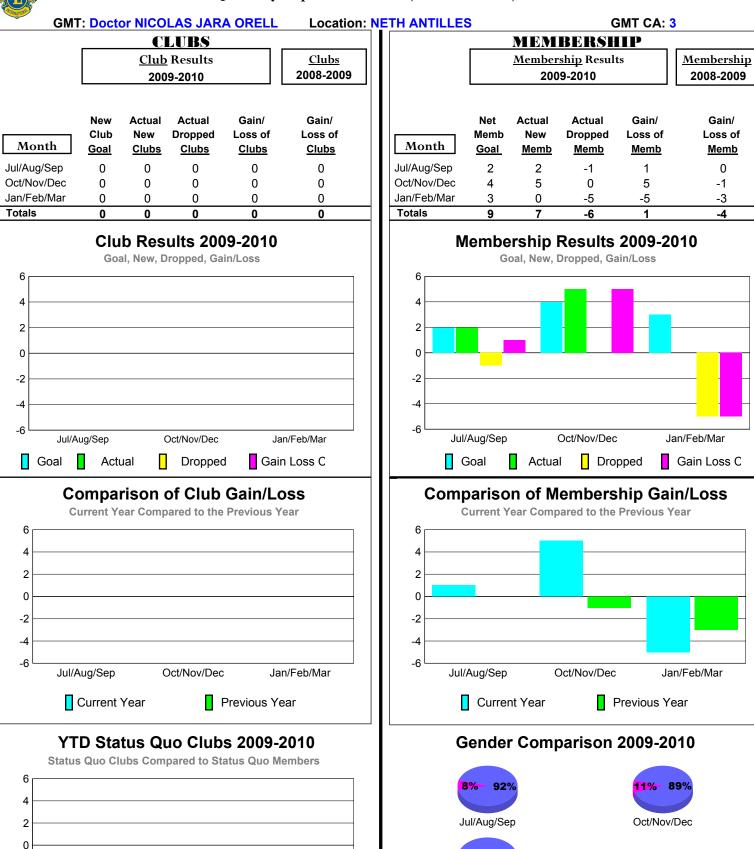

**CLUBS** 

### GMT: Doctor NICOLAS JARA ORELL Location: VENEZUELA GMT CA: 3 CLUBS MEMBERSHIP

### GMT: Doctor NICOLAS JARA ORELL Location: VENEZUELA GMT CA: 3

0

|             |                            | <u>Club</u><br><b>20</b> 0    | <u>Clubs</u><br><b>2008-2009</b>  |                                  |                                  |
|-------------|----------------------------|-------------------------------|-----------------------------------|----------------------------------|----------------------------------|
| Month       | New<br>Club<br><u>Goal</u> | Actual<br>New<br><u>Clubs</u> | Actual<br>Dropped<br><u>Clubs</u> | Gain/<br>Loss of<br><u>Clubs</u> | Gain/<br>Loss of<br><u>Clubs</u> |
| Jul/Aug/Sep | 1                          | 0                             | 0                                 | 0                                | 0                                |
| Oct/Nov/Dec | 1                          | 0                             | 0                                 | 0                                | 0                                |
| Jan/Feb/Mar | 1                          | 3                             | 0                                 | 3                                | 0                                |

-20

-40

-60

-80

Jul/Aug/Sep

Current Year

GMT: Doctor NICOLAS JARA ORELL Location: VENEZUELA GMT CA: 3

|             |                            | <u>Club</u><br><b>20</b> 0    | <u>Clubs</u><br>2008-2009         |                                  |                                  |
|-------------|----------------------------|-------------------------------|-----------------------------------|----------------------------------|----------------------------------|
| Month       | New<br>Club<br><u>Goal</u> | Actual<br>New<br><u>Clubs</u> | Actual<br>Dropped<br><u>Clubs</u> | Gain/<br>Loss of<br><u>Clubs</u> | Gain/<br>Loss of<br><u>Clubs</u> |
| Jul/Aug/Sep | 3                          | 0                             | 0                                 | 0                                | 0                                |
| Oct/Nov/Dec | 3                          | 2                             | -1                                | 1                                | 3                                |
| Jan/Feb/Mar | 2                          | 1                             | -1                                | 1                                |                                  |
| Totals      | 8                          | 3                             | -2                                | 1                                | 4                                |