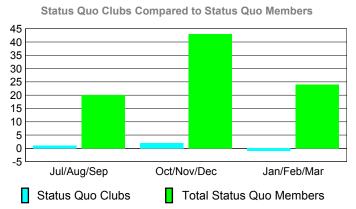

-4

-6

Jul/Aug/Sep

Status Quo Clubs

Oct/Nov/Dec

Jan/Feb/Mar

Total Status Quo Members

### YTD Status Quo Clubs 2009-2010

-2 -4

-6

Jul/Aug/Sep

Status Quo Clubs

Oct/Nov/Dec

Jan/Feb/Mar

Total Status Quo Members