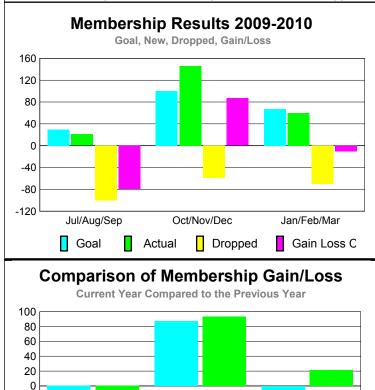

### YTD Status Quo Clubs 2009-2010

|             |                            | Member<br>200                | ts                              | <u>Membership</u><br>2008-2009 |     |
|-------------|----------------------------|------------------------------|---------------------------------|--------------------------------|-----|
| Month       | Net<br>Memb<br><u>Goal</u> | Actual<br>New<br><u>Memb</u> | Gain/<br>Loss of<br><u>Memb</u> |                                |     |
| Jul/Aug/Sep | 80                         | 104                          | -67                             | 37                             | -69 |
| Oct/Nov/Dec | 90                         | 92                           | -8                              | 84                             | 43  |
| Jan/Feb/Mar | 30                         | 45                           | -19                             | 26                             | -14 |
| Totals      | 200                        | 241                          | -94                             | 147                            | -40 |

### **MEMBERSHIP Membership** Results <u>Membership</u> 2009-2010 2008-2009 Net Actual Actual Gain/ Gain/ Memb New Dropped Loss of Loss of Month Goal Memb Memb Memb **Memb** Jul/Aug/Sep -100 -79 -58 30 21 Oct/Nov/Dec 100 146 -59 87 93 Jan/Feb/Mar 67 -70 -10 21 60 Totals 197 227 -229 -2 56