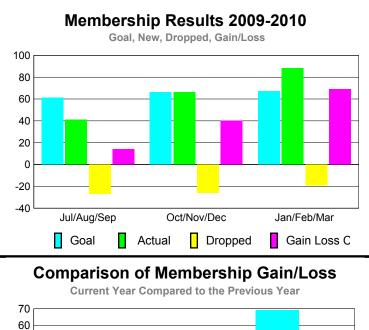

### **MEMBERSHIP Membership** Results <u>Membership</u> 2009-2010 2008-2009 Net Actual Actual Gain/ Gain/ Memb New Dropped Loss of Loss of Month Goal Memb Memb Memb **Memb** Jul/Aug/Sep -100 -79 -58 30 21 Oct/Nov/Dec 100 146 -59 87 93 Jan/Feb/Mar 67 -70 -10 21 60 Totals 197 227 -229 -2 56