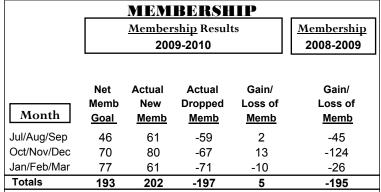

### YTD Status Quo Clubs 2009-2010

|             |                            | Member<br>200                | ts                              | <u>Membership</u><br>2008-2009 |     |
|-------------|----------------------------|------------------------------|---------------------------------|--------------------------------|-----|
| Month       | Net<br>Memb<br><u>Goal</u> | Actual<br>New<br><u>Memb</u> | Gain/<br>Loss of<br><u>Memb</u> |                                |     |
| Jul/Aug/Sep | 80                         | 104                          | -67                             | 37                             | -69 |
| Oct/Nov/Dec | 90                         | 92                           | -8                              | 84                             | 43  |
| Jan/Feb/Mar | 30                         | 45                           | -19                             | 26                             | -14 |
| Totals      | 200                        | 241                          | -94                             | 147                            | -40 |