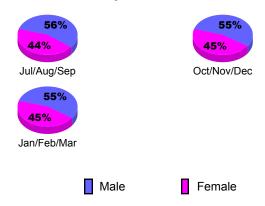

| Gain/       |
|             | Memb | New    | Dropped    | Loss of | Loss of     |
| Month       | Goal | Memb   | Memb       | Memb    | <u>Memb</u> |
| Jul/Aug/Sep | 0    | 16     | -25        | -9      | -62         |
| Oct/Nov/Dec | 0    | 65     | -46        | 19      | -38         |
| Jan/Feb/Mar | 0    | 32     | -32        | 0       | 12          |
| Totals      | 0    | 113    | -103       | 10      | -88         |



### Gender Comparison 2009-2010

Oct/Nov/Dec

Jan/Feb/Mar



-20

-40 -60

-80

-100 -120

-140



GMT: Doctor NICOLAS JARA ORELL Location: COLOMBIA GMT CA: 3



### **Club Results 2009-2010** Goal, New, Dropped, Gain/Loss 2 1.5 0.5 0 -0.5 -1 -1.5 -2 Jul/Aug/Sep Oct/Nov/Dec Jan/Feb/Mar Goal Actual Gain Loss C Dropped



### YTD Status Quo Clubs 2009-2010













GMT: Doctor NICOLAS JARA ORELL Location: COLOMBIA GMT CA: 3

|             |                            | <u>Club</u><br><b>20</b> 0    |                                   | <u>Clubs</u><br>2008-2009        |                                  |
|-------------|----------------------------|-------------------------------|-----------------------------------|----------------------------------|----------------------------------|
| Month       | New<br>Club<br><u>Goal</u> | Actual<br>New<br><u>Clubs</u> | Actual<br>Dropped<br><u>Clubs</u> | Gain/<br>Loss of<br><u>Clubs</u> | Gain/<br>Loss of<br><u>Clubs</u> |
| Jul/Aug/Sep | 0                          | 0                             | -1                                | -1                               | -4                               |
| O