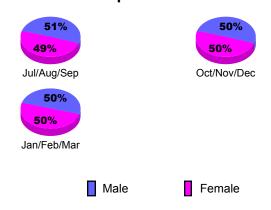

|                                  |
| Totals      | 8                          | 3                             | -2                                | 1                                | 4                                |

**CLUBS** 

# Club Results 2009-2010 Goal, New, Dropped, Gain/Loss 3 2.5 1 0.5 0 -0.5 -1 Jul/Aug/Sep Oct/Nov/Dec Jan/Feb/Mar Goal Actual Dropped Gain Loss C



### YTD Status Quo Clubs 2009-2010



### **MEMBERSHIP Membership** Results <u>Membership</u> 2009-2010 2008-2009 Net Actual Actual Gain/ Gain/ Memb New Dropped Loss of Loss of Month Goal Memb Memb Memb **Memb** Jul/Aug/Sep -100 -79 -58 30 21 Oct/Nov/Dec 100 146 -59 87 93 Jan/Feb/Mar 67 -70 -10 21 60 Totals 197 227 -229 -2 56



### Gender Comparison 2009-2010

Oct/Nov/Dec

Jan/Feb/Mar



0 -20

-40

-60

-80

Jul/Aug/Sep

Current Year



**GMT: Doctor NICOLAS JARA ORELL Location: COLOMBIA** GMT CA: 3

|             |                            | <u>Club</u><br><b>20</b> 0    | <u>Clubs</u><br>2008-2009         |                                  |                                  |
|-------------|----------------------------|-------------------------------|-----------------------------------|----------------------------------|----------------------------------|
| Month       | New<br>Club<br><u>Goal</u> | Actual<br>New<br><u>Clubs</u> | Actual<br>Dropped<br><u>Clubs</u> | Gain/<br>Loss of<br><u>Clubs</u> | Gain/<br>Loss of<br><u>Clubs</u> |
| Jul/Aug/Sep | 0                          | 0                             | 0                                 | 0