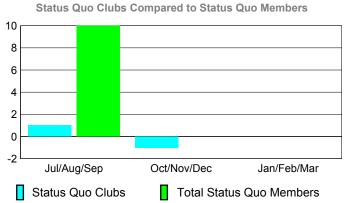

### YTD Status Quo Clubs 2009-2010

-2 -4

-6

Jul/Aug/Sep

Status Quo Clubs

Oct/Nov/Dec

Jan/Feb/Mar

Total Status Quo Members