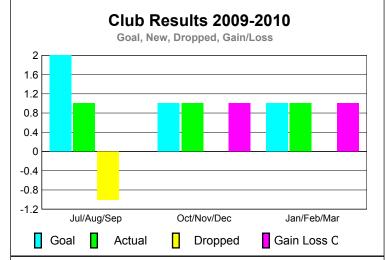

-20

-40

-60

-80

Jul/Aug/Sep

Current Year

GMT: Doctor NICOLAS JARA ORELL Location: VENEZUELA GMT CA: 3

|             |                            | <u>Club</u><br><b>20</b> 0    | <u>Clubs</u><br>2008-2009         |                                  |                                  |
|-------------|----------------------------|-------------------------------|-----------------------------------|----------------------------------|----------------------------------|
| Month       | New<br>Club<br><u>Goal</u> | Actual<br>New<br><u>Clubs</u> | Actual<br>Dropped<br><u>Clubs</u> | Gain/<br>Loss of<br><u>Clubs</u> | Gain/<br>Loss of<br><u>Clubs</u> |
| Jul/Aug/Sep | 3                          | 0                             | 0                                 | 0                                | 0                                |
| Oct/Nov/Dec | 3                          | 2                             | -1                                | 1                                | 3                                |
| Jan/Feb/Mar | 2                          | 1                             | -1                                | 1                                |                                  |
| Totals      | 8                          | 3                             | -2                                | 1                                | 4                                |