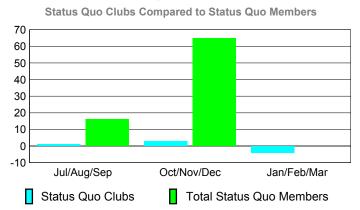

-4

-6

Jul/Aug/Sep

Status Quo Clubs

Oct/Nov/Dec

Jan/Feb/Mar

Total Status Quo Members

### YTD Status Quo Clubs 2009-2010

-2 -4

-6

Jul/Aug/Sep

Status Quo Clubs

Oct/Nov/Dec

Jan/Feb/Mar

Total Status Quo Members