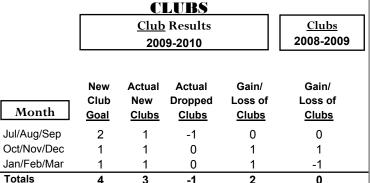

-20

-40

-60

-80

Jul/Aug/Sep

Current Year

GMT: Doctor NICOLAS JARA ORELL Location: VENEZUELA GMT CA: 3

|             |                            | <u>Club</u><br><b>20</b> 0    | <u>Clubs</u><br>2008-2009         |                                  |                                  |
|-------------|----------------------------|-------------------------------|-----------------------------------|----------------------------------|----------------------------------|
| Month       | New<br>Club<br><u>Goal</u> | Actual<br>New<br><u>Clubs</u> | Actual<br>Dropped<br><u>Clubs</u> | Gain/<br>Loss of<br><u>Clubs</u> | Gain/<br>Loss of<br><u>Clubs</u> |
| Jul/Aug/Sep | 3                          | 0                             | 0                                 | 0                                | 0                                |
| Oct/Nov/Dec | 3                          | 2                             | -1                                | 1                                | 3                                |
| Jan/Feb/Mar | 2                          | 1                             | -1                                | 1                                |                                  |
| Totals      | 8                          | 3                             | -2                                | 1                                | 4                                |