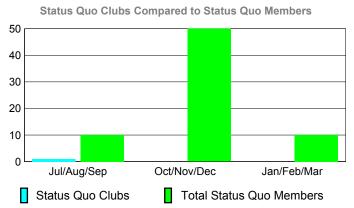

<u>Clubs</u> |
| Jul/Aug/Sep | 0                          | 0                             | -1                                | -1                               | -4                               |
| Oct/Nov/Dec | 1                          | 0                             | 0                                 | 0                                | 3                                |
| Jan/Feb/Mar | 1                          | 0                             | -1                                | -1                               | 0                                |
| Totals      | 2                          | 0                             | -2                                | -2                               | -1                               |

**CLUBS** 





### YTD Status Quo Clubs 2009-2010



| MEMBERSHIP  |             |             |                   |             |                   |  |  |
|-------------|-------------|-------------|-------------------|-------------|-------------------|--|--|
|             |             | Member      | <u>ship</u> Resul | ts          | <u>Membership</u> |  |  |
|             |             | 200         | 9-2010            |             | 2008-2009         |  |  |
|             |             |             |                   |             |                   |  |  |
|             | Net         | Actual      | Actual            | Gain/       | Gain/             |  |  |
| 76 3        | Memb        | New         | Dropped           | Loss of     | Loss of           |  |  |
| Month       | <u>Goal</u> | <u>Memb</u> | <u>Memb</u>       | <u>Mem