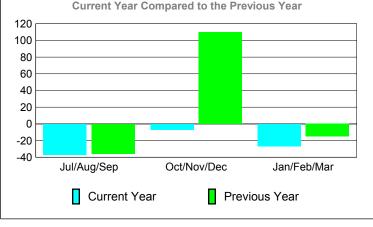

## Jul/Aug/Sep Oct/Nov/Dec Jan/Feb/Mar Current Year Previous Year

-20

-40

-60 -80

-100

Jul/Aug/Sep

Current Year

GMT: Doctor NICOLAS JARA ORELL Location: ECUADOR GMT CA: 3