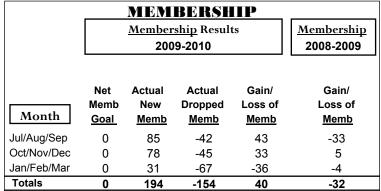

### **MEMBERSHIP Membership** Results <u>Membership</u> 2009-2010 2008-2009 Net Actual Actual Gain/ Gain/ Memb New Dropped Loss of Loss of Month Goal Memb Memb Memb **Memb** Jul/Aug/Sep -100 -79 -58 30 21 Oct/Nov/Dec 100 146 -59 87 93 Jan/Feb/Mar 67 -70 -10 21 60 Totals 197 227 -229 -2 56