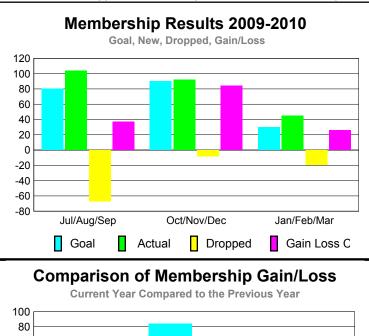

### YTD Status Quo Clubs 2009-2010

|             |                            | Member<br>200                | ts                              | <u>Membership</u><br>2008-2009 |     |
|-------------|----------------------------|------------------------------|---------------------------------|--------------------------------|-----|
| Month       | Net<br>Memb<br><u>Goal</u> | Actual<br>New<br><u>Memb</u> | Gain/<br>Loss of<br><u>Memb</u> |                                |     |
| Jul/Aug/Sep | 80                         | 104                          | -67                             | 37                             | -69 |
| Oct/Nov/Dec | 90                         | 92                           | -8                              | 84                             | 43  |
| Jan/Feb/Mar | 30                         | 45                           | -19                             | 26                             | -14 |
| Totals      | 200                        | 241                          | -94                             | 147                            | -40 |