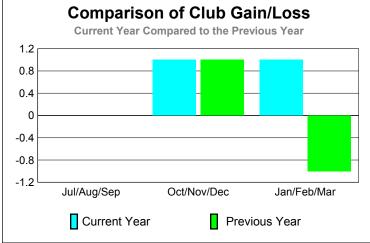

-20

-40

-60

-80

Jul/Aug/Sep

Current Year

GMT: Doctor NICOLAS JARA ORELL Location: VENEZUELA GMT CA: 3

|             |                            | <u>Club</u><br><b>20</b> 0    | <u>Clubs</u><br>2008-2009         |                                  |                                  |
|-------------|----------------------------|-------------------------------|-----------------------------------|----------------------------------|----------------------------------|
| Month       | New<br>Club<br><u>Goal</u> | Actual<br>New<br><u>Clubs</u> | Actual<br>Dropped<br><u>Clubs</u> | Gain/<br>Loss of<br><u>Clubs</u> | Gain/<br>Loss of<br><u>Clubs</u> |
| Jul/Aug/Sep | 3                          | 0                             | 0                                 | 0                                | 0                                |
| Oct/Nov/Dec | 3                          | 2                             | -1                                | 1                                | 3                                |
| Jan/Feb/Mar | 2                          | 1                             | -1                                | 1                                |                                  |
| Totals      | 8                          | 3                             | -2                                | 1                                | 4                                |