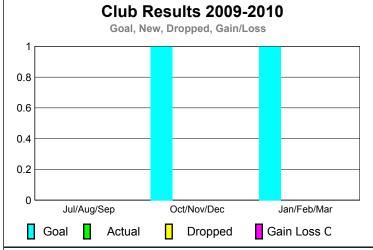

### GMT: Doctor NICOLAS JARA ORELL Location: VENEZUELA GMT CA: 3 CLUBS MEMBERSHIP

### 2009-2010 GMT Quarterly Report for District (or Undistricted) District E 1 ARUBA

Jan/Feb/Mar

Male

Female

**GMT: Doctor NICOLAS JARA ORELL Location: VENEZUELA** GMT CA: 3

|             |                            |                               | Results<br>19-2010                |                                  | <u>Clubs</u><br>2008-2009        |
|-------------|----------------------------|-------------------------------|-----------------------------------|----------------------------------|----------------------------------|
| Month       | New<br>Club<br><u>Goal</u> | Actual<br>New<br><u>Clubs</u> | Actual<br>Dropped<br><u>Clubs</u> | Gain/<br>Loss of<br><u>Clubs</u> | Gain/<br>Loss of<br><u>Clubs</u> |
| Jul/Aug/Sep | 0                          | 0                             | 0                                 | 0                                | 0                                |
| Oct/Nov/Dec | 1                          | 0                             | 0                                 | 0                                | 0                                |
| Jan/Feb/Mar | 1                          | 0                             | 0                                 | 0                                | -1                               |
| Totals      | 2                          | 0                             | 0                                 | 0                                | -1                               |

### GMT: Doctor NICOLAS JARA ORELL Location: VENEZUELA GMT CA: 3

0

|             |                            | <u>Club</u><br><b>20</b> 0    | <u>Clubs</u><br><b>2008-2009</b>  |                                  |                                  |
|-------------|----------------------------|-------------------------------|-----------------------------------|----------------------------------|----------------------------------|
| Month       | New<br>Club<br><u>Goal</u> | Actual<br>New<br><u>Clubs</u> | Actual<br>Dropped<br><u>Clubs</u> | Gain/<br>Loss of<br><u>Clubs</u> | Gain/<br>Loss of<br><u>Clubs</u> |
| Jul/Aug/Sep | 1                          | 0                             | 0                                 | 0                                | 0                                |
| Oct/Nov/Dec | 1                          | 0                             | 0                                 | 0                                | 0                                |
| Jan/Feb/Mar | 1                          | 3                             | 0                                 | 3                                | 0                                |