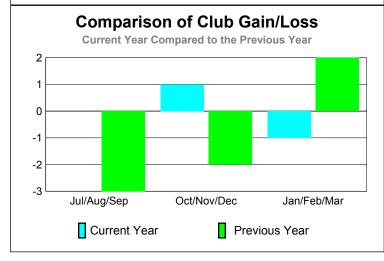

-20

-40

-60

-80

Jul/Aug/Sep

Current Year

GMT: Doctor NICOLAS JARA ORELL Location: VENEZUELA GMT CA: 3

|             |                            | <u>Club</u><br><b>20</b> 0    | <u>Clubs</u><br>2008-2009         |                                  |                                  |
|-------------|----------------------------|-------------------------------|-----------------------------------|----------------------------------|----------------------------------|
| Month       | New<br>Club<br><u>Goal</u> | Actual<br>New<br><u>Clubs</u> | Actual<br>Dropped<br><u>Clubs</u> | Gain/<br>Loss of<br><u>Clubs</u> | Gain/<br>Loss of<br><u>Clubs</u> |
| Jul/Aug/Sep | 3                          | 0                             | 0                                 | 0                                | 0                                |
| Oct/Nov/Dec | 3                          | 2                             | -1                                | 1                                | 3                                |
| Jan/Feb/Mar | 2                          | 1                             | -1                                | 1                                |                                  |
| Totals      | 8                          | 3                             | -2                                | 1                                | 4                                |