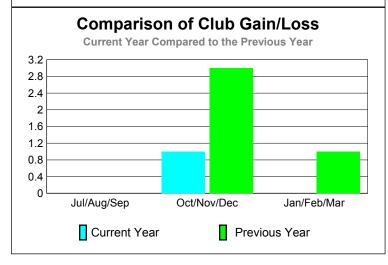

### GMT: Doctor NICOLAS JARA ORELL Location: VENEZUELA GMT CA: 3

0

|             |                            | <u>Club</u><br><b>20</b> 0    | <u>Clubs</u><br><b>2008-2009</b>  |                                  |                                  |
|-------------|----------------------------|-------------------------------|-----------------------------------|----------------------------------|----------------------------------|
| Month       | New<br>Club<br><u>Goal</u> | Actual<br>New<br><u>Clubs</u> | Actual<br>Dropped<br><u>Clubs</u> | Gain/<br>Loss of<br><u>Clubs</u> | Gain/<br>Loss of<br><u>Clubs</u> |
| Jul/Aug/Sep | 1                          | 0                             | 0                                 | 0                                | 0                                |
| Oct/Nov/Dec | 1                          | 0                             | 0                                 | 0                                | 0                                |
| Jan/Feb/Mar | 1                          | 3                             | 0                                 | 3                                | 0                                |

### **Club Results 2009-2010** Goal, New, Dropped, Gain/Loss 3.2 2.8 2.4 2 1.6 1.2 8.0 0.4 Jul/Aug/Sep Oct/Nov/Dec Jan/Feb/Mar Goal Actual Gain Loss C Dropped