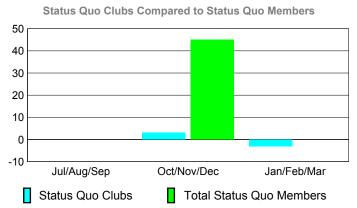

-4

-6

Jul/Aug/Sep

Status Quo Clubs

Oct/Nov/Dec

Jan/Feb/Mar

Total Status Quo Members

### YTD Status Quo Clubs 2009-2010

-2 -4

-6

Jul/Aug/Sep

Status Quo Clubs

Oct/Nov/Dec

Jan/Feb/Mar

Total Status Quo Members