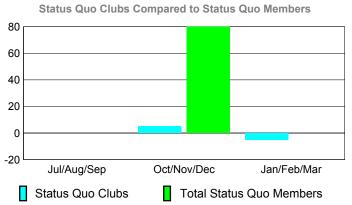

-4

-6

Jul/Aug/Sep

Status Quo Clubs

Oct/Nov/Dec

Jan/Feb/Mar

Total Status Quo Members

### YTD Status Quo Clubs 2009-2010

-2 -4

-6

Jul/Aug/Sep

Status Quo Clubs

Oct/Nov/Dec

Jan/Feb/Mar

Total Status Quo Members