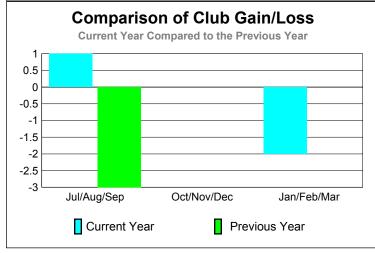

### 2009-2010 GMT Quarterly Report for District (or Undistricted) District E 1 ARUBA

Jan/Feb/Mar

Male

Female

**GMT: Doctor NICOLAS JARA ORELL Location: VENEZUELA** GMT CA: 3

|             |                            |                               | Results<br>19-2010                |                                  | <u>Clubs</u><br>2008-2009        |
|-------------|----------------------------|-------------------------------|-----------------------------------|----------------------------------|----------------------------------|
| Month       | New<br>Club<br><u>Goal</u> | Actual<br>New<br><u>Clubs</u> | Actual<br>Dropped<br><u>Clubs</u> | Gain/<br>Loss of<br><u>Clubs</u> | Gain/<br>Loss of<br><u>Clubs</u> |
| Jul/Aug/Sep | 0                          | 0                             | 0                                 | 0                                | 0                                |
| Oct/Nov/Dec | 1                          | 0                             | 0                                 | 0                                | 0                                |
| Jan/Feb/Mar | 1                          | 0                             | 0                                 | 0                                | -1                               |
| Totals      | 2                          | 0                             | 0                                 | 0                                | -1                               |