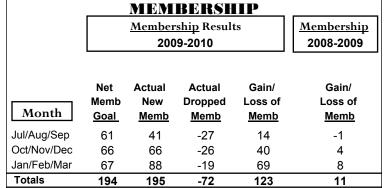

### **MEMBERSHIP Membership** Results <u>Membership</u> 2009-2010 2008-2009 Net Actual Actual Gain/ Gain/ Memb New Dropped Loss of Loss of Month Goal Memb Memb Memb **Memb** Jul/Aug/Sep -100 -79 -58 30 21 Oct/Nov/Dec 100 146 -59 87 93 Jan/Feb/Mar 67 -70 -10 21 60 Totals 197 227 -229 -2 56