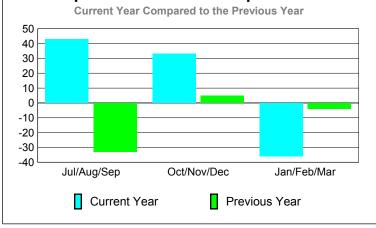

### **MEMBERSHIP Membership** Results <u>Membership</u> 2009-2010 2008-2009 Net Actual Actual Gain/ Gain/ Memb New Dropped Loss of Loss of Month Goal Memb Memb Memb **Memb** Jul/Aug/Sep -100 -79 -58 30 21 Oct/Nov/Dec 100 146 -59 87 93 Jan/Feb/Mar 67 -70 -10 21 60 Totals 197 227 -229 -2 56