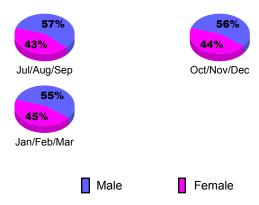

|--------|------------|---------|-------------|
|             |      | Member | ship Resul | ts      | Membership  |
|             |      | 200    | 9-2010     |         | 2008-2009   |
|             |      |        |            |         |             |
|             | Net  | Actual | Actual     | Gain/   | Gain/       |
|             | Memb | New    | Dropped    | Loss of | Loss of     |
| Month       | Goal | Memb   | Memb       | Memb    | <u>Memb</u> |
| Jul/Aug/Sep | 0    | 16     | -25        | -9      | -62         |
| Oct/Nov/Dec | 0    | 65     | -46        | 19      | -38         |
| Jan/Feb/Mar | 0    | 32     | -32        | 0       | 12          |
| Totals      | 0    | 113    | -103       | 10      | -88         |



### Gender Comparison 2009-2010

Oct/Nov/Dec

Jan/Feb/Mar



-20

-40 -60

-80

-100 -120

-140



GMT: Doctor NICOLAS JARA ORELL Location: COLOMBIA GMT CA: 3



### **Club Results 2009-2010** Goal, New, Dropped, Gain/Loss 2 1.5 0.5 0 -0.5 -1 -1.5 -2 Jul/Aug/Sep Oct/Nov/Dec Jan/Feb/Mar Goal Actual Gain Loss C Dropped



### YTD Status Quo Clubs 2009-2010













GMT: Doctor NICOLAS JARA ORELL Location: COLOMBIA GMT CA: 3

|             |                            | <u>Club</u><br><b>20</b> 0    |                                   | <u>Clubs</u><br>2008-2009        |                                  |
|-------------|----------------------------|-------------------------------|-----------------------------------|----------------------------------|----------------------------------|
| Month       | New<br>Club<br><u>Goal</u> | Actual<br>New<br>