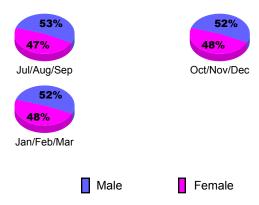

<u>Memb</u> |
| Jul/Aug/Sep | 0                          | 24                           | -29                              | -5                              | -21                             |
| Oct/Nov/Dec | 0                          | 40                           | -49                              | -9                              | -10                             |
| Jan/Feb/Mar | 0                          | 51                           | -9                               | 42                              | -7                              |
| Totals      | 0                          | 115                          | -87                              | 28                              | -38                             |



## Jul/Aug/Sep Oct/Nov/Dec Jan/Feb/Mar Current Year Previous Year



-20

-40

-60 -80

-100

Jul/Aug/Sep

Current Year



GMT: Doctor NICOLAS JARA ORELL Location: ECUADOR GMT CA: 3

|             |                     | -                             |                                   |                                  |    |
|-------------|---------------------|-------------------------------|-----------------------------------|----------------------------------|----|
|             |                     | <u>Club</u><br><b>20</b> 0    | <u>Clubs</u><br>2008-2009         |                                  |    |
| Month       | New<br>Club<br>Goal | Actual<br>New<br><u>Clubs</u> | Actual<br>Dropped<br><u>Clubs</u> | Gain/<br>Loss of<br><u>Clubs</u> |    |
| Jul/Aug/Sep | 2                   | 0                             | 0