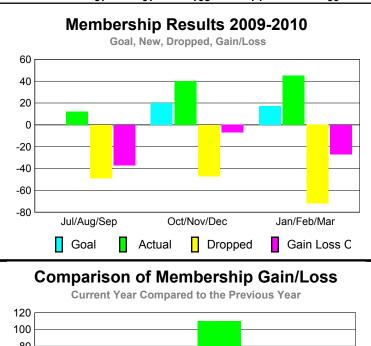

### **Club Results 2009-2010** Goal, New, Dropped, Gain/Loss 3.2 2.8 2.4 2 1.6 1.2 8.0 0.4 Jul/Aug/Sep Oct/Nov/Dec Jan/Feb/Mar Goal Actual Gain Loss C Dropped