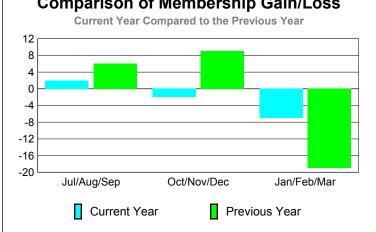

### **MEMBERSHIP Membership** Results <u>Membership</u> 2009-2010 2008-2009 Net Actual Actual Gain/ Gain/ Memb New Dropped Loss of Loss of Month Goal Memb Memb Memb **Memb** Jul/Aug/Sep -100 -79 -58 30 21 Oct/Nov/Dec 100 146 -59 87 93 Jan/Feb/Mar 67 -70 -10 21 60 Totals 197 227 -229 -2 56