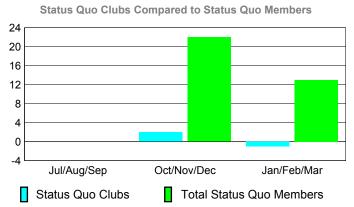

### YTD Status Quo Clubs 2009-2010

-2 -4

-6

Jul/Aug/Sep

Status Quo Clubs

Oct/Nov/Dec

Jan/Feb/Mar

Total Status Quo Members

### YTD Status Quo Clubs 2009-2010