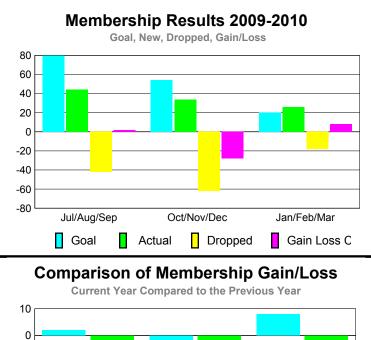

### YTD Status Quo Clubs 2009-2010

|             |                            | Member<br>200                | ts                              | <u>Membership</u><br>2008-2009 |     |
|-------------|----------------------------|------------------------------|---------------------------------|--------------------------------|-----|
| Month       | Net<br>Memb<br><u>Goal</u> | Actual<br>New<br><u>Memb</u> | Gain/<br>Loss of<br><u>Memb</u> |                                |     |
| Jul/Aug/Sep | 80                         | 104                          | -67                             | 37                             | -69 |
| Oct/Nov/Dec | 90                         | 92                           | -8                              | 84                             | 43  |
| Jan/Feb/Mar | 30                         | 45                           | -19                             | 26                             | -14 |
| Totals      | 200                        | 241                          | -94                             | 147                            | -40 |