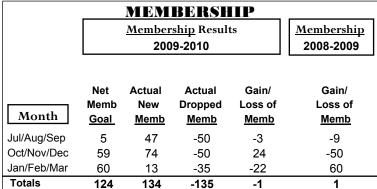

### **MEMBERSHIP Membership** Results <u>Membership</u> 2009-2010 2008-2009 Net Actual Actual Gain/ Gain/ Memb New Dropped Loss of Loss of Month Goal Memb Memb Memb **Memb** Jul/Aug/Sep -100 -79 -58 30 21 Oct/Nov/Dec 100 146 -59 87 93 Jan/Feb/Mar 67 -70 -10 21 60 Totals 197 227 -229 -2 56