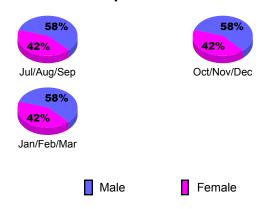

### 2009-2010 GMT Quarterly Report for District (or Undistricted) District E 1 NETH

89%

Male

Female

Jan/Feb/Mar

40

30

20