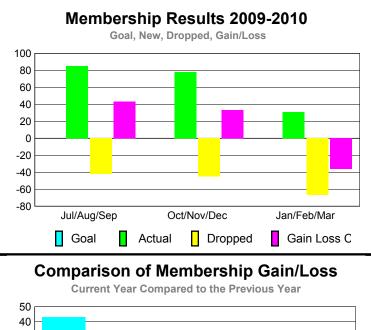

### **MEMBERSHIP Membership** Results <u>Membership</u> 2009-2010 2008-2009 Net Actual Actual Gain/ Gain/ Memb New Dropped Loss of Loss of Month Goal Memb Memb Memb **Memb** Jul/Aug/Sep -100 -79 -58 30 21 Oct/Nov/Dec 100 146 -59 87 93 Jan/Feb/Mar 67 -70 -10 21 60 Totals 197 227 -229 -2 56