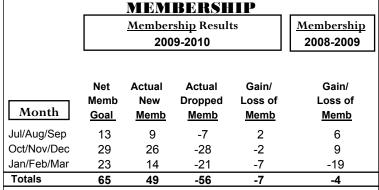

### **MEMBERSHIP Membership** Results <u>Membership</u> 2009-2010 2008-2009 Net Actual Actual Gain/ Gain/ Memb New Dropped Loss of Loss of Month Goal Memb Memb Memb **Memb** Jul/Aug/Sep -100 -79 -58 30 21 Oct/Nov/Dec 100 146 -59 87 93 Jan/Feb/Mar 67 -70 -10 21 60 Totals 197 227 -229 -2 56