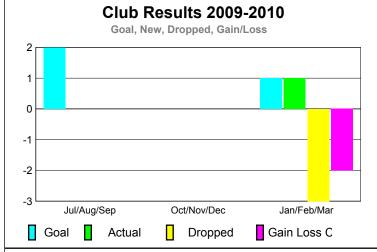

### GMT: Doctor NICOLAS JARA ORELL Location: VENEZUELA GMT CA: 3

0

|             |                            | <u>Club</u><br><b>20</b> 0    | <u>Clubs</u><br><b>2008-2009</b>  |                                  |                                  |
|-------------|----------------------------|-------------------------------|-----------------------------------|----------------------------------|----------------------------------|
| Month       | New<br>Club<br><u>Goal</u> | Actual<br>New<br><u>Clubs</u> | Actual<br>Dropped<br><u>Clubs</u> | Gain/<br>Loss of<br><u>Clubs</u> | Gain/<br>Loss of<br><u>Clubs</u> |
| Jul/Aug/Sep | 1                          | 0                             | 0                                 | 0                                | 0                                |
| Oct/Nov/Dec | 1                          | 0                             | 0                                 | 0                                | 0                                |
| Jan/Feb/Mar | 1                          | 3                             | 0                                 | 3                                | 0                                |