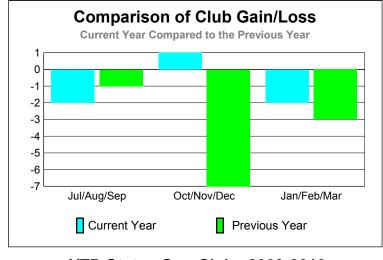

-20

-40

-60

-80

Jul/Aug/Sep

Current Year

GMT: Doctor NICOLAS JARA ORELL Location: VENEZUELA GMT CA: 3

|             |                            | <u>Club</u><br><b>20</b> 0    | <u>Clubs</u><br>2008-2009         |                                  |                                  |
|-------------|----------------------------|-------------------------------|-----------------------------------|----------------------------------|----------------------------------|
| Month       | New<br>Club<br><u>Goal</u> | Actual<br>New<br><u>Clubs</u> | Actual<br>Dropped<br><u>Clubs</u> | Gain/<br>Loss of<br><u>Clubs</u> | Gain/<br>Loss of<br><u>Clubs</u> |
| Jul/Aug/Sep | 3                          | 0                             | 0                                 | 0                                | 0                                |
| Oct/Nov/Dec | 3                          | 2                             | -1                                | 1                                | 3                                |
| Jan/Feb/Mar | 2                          | 1                             | -1                                | 1                                |                                  |
| Totals      | 8                          | 3                             | -2                                | 1                                | 4                                |