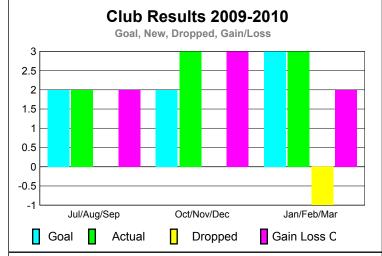

### 2009-2010 GMT Quarterly Report for District (or Undistricted) District E 1 ARUBA

Jan/Feb/Mar

Male

Female

**GMT: Doctor NICOLAS JARA ORELL Location: VENEZUELA** GMT CA: 3

|             |                            |                               | Results<br>19-2010                |                                  | <u>Clubs</u><br>2008-2009        |
|-------------|----------------------------|-------------------------------|-----------------------------------|----------------------------------|----------------------------------|
| Month       | New<br>Club<br><u>Goal</u> | Actual<br>New<br><u>Clubs</u> | Actual<br>Dropped<br><u>Clubs</u> | Gain/<br>Loss of<br><u>Clubs</u> | Gain/<br>Loss of<br><u>Clubs</u> |
| Jul/Aug/Sep | 0                          | 0                             | 0                                 | 0                                | 0                                |
| Oct/Nov/Dec | 1                          | 0                             | 0                                 | 0                                | 0                                |
| Jan/Feb/Mar | 1                          | 0                             | 0                                 | 0                                | -1                               |
| Totals      | 2                          | 0                             | 0                                 | 0                                | -1                               |