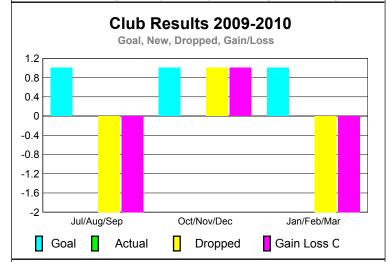

### GMT: Doctor NICOLAS JARA ORELL Location: VENEZUELA GMT CA: 3

0

|             |                            | <u>Club</u><br><b>20</b> 0    | <u>Clubs</u><br><b>2008-2009</b>  |                                  |                                  |
|-------------|----------------------------|-------------------------------|-----------------------------------|----------------------------------|----------------------------------|
| Month       | New<br>Club<br><u>Goal</u> | Actual<br>New<br><u>Clubs</u> | Actual<br>Dropped<br><u>Clubs</u> | Gain/<br>Loss of<br><u>Clubs</u> | Gain/<br>Loss of<br><u>Clubs</u> |
| Jul/Aug/Sep | 1                          | 0                             | 0                                 | 0                                | 0                                |
| Oct/Nov/Dec | 1                          | 0                             | 0                                 | 0                                | 0                                |
| Jan/Feb/Mar | 1                          | 3                             | 0                                 | 3                                | 0                                |