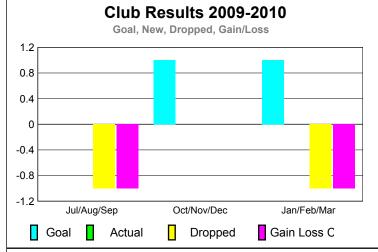

### GMT: Doctor NICOLAS JARA ORELL Location: VENEZUELA GMT CA: 3

0

|             |                            | <u>Club</u><br><b>20</b> 0    | <u>Clubs</u><br><b>2008-2009</b>  |                                  |                                  |
|-------------|----------------------------|-------------------------------|-----------------------------------|----------------------------------|----------------------------------|
| Month       | New<br>Club<br><u>Goal</u> | Actual<br>New<br><u>Clubs</u> | Actual<br>Dropped<br><u>Clubs</u> | Gain/<br>Loss of<br><u>Clubs</u> | Gain/<br>Loss of<br><u>Clubs</u> |
| Jul/Aug/Sep | 1                          | 0                             | 0                                 | 0                                | 0                                |
| Oct/Nov/Dec | 1                          | 0                             | 0                                 | 0                                | 0                                |
| Jan/Feb/Mar | 1                          | 3                             | 0                                 | 3                                | 0                                |