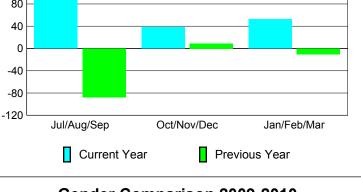

### **MEMBERSHIP Membership** Results <u>Membership</u> 2009-2010 2008-2009 Net Actual Actual Gain/ Gain/ Memb New Dropped Loss of Loss of Month Goal Memb Memb Memb **Memb** Jul/Aug/Sep -100 -79 -58 30 21 Oct/Nov/Dec 100 146 -59 87 93 Jan/Feb/Mar 67 -70 -10 21 60 Totals 197 227 -229 -2 56