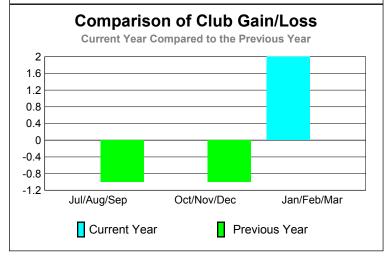

### GMT: Doctor NICOLAS JARA ORELL Location: VENEZUELA GMT CA: 3

0

|             |                            | <u>Club</u><br><b>20</b> 0    | <u>Clubs</u><br><b>2008-2009</b>  |                                  |                                  |
|-------------|----------------------------|-------------------------------|-----------------------------------|----------------------------------|----------------------------------|
| Month       | New<br>Club<br><u>Goal</u> | Actual<br>New<br><u>Clubs</u> | Actual<br>Dropped<br><u>Clubs</u> | Gain/<br>Loss of<br><u>Clubs</u> | Gain/<br>Loss of<br><u>Clubs</u> |
| Jul/Aug/Sep | 1                          | 0                             | 0                                 | 0                                | 0                                |
| Oct/Nov/Dec | 1                          | 0                             | 0                                 | 0                                | 0                                |
| Jan/Feb/Mar | 1                          | 3                             | 0                                 | 3                                | 0                                |