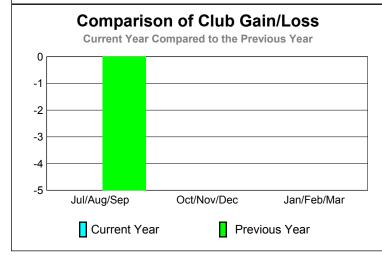

Current Year

**GMT: Doctor NICOLAS JARA ORELL Location: COLOMBIA** GMT CA: 3

|             |                            | <u>Club</u><br><b>20</b> 0    | <u>Clubs</u><br>2008-2009         |                                  |                                  |
|-------------|----------------------------|-------------------------------|-----------------------------------|----------------------------------|----------------------------------|
| Month       | New<br>Club<br><u>Goal</u> | Actual<br>New<br><u>Clubs</u> | Actual<br>Dropped<br><u>Clubs</u> | Gain/<br>Loss of<br><u>Clubs</u> | Gain/<br>Loss of<br><u>Clubs</u> |
| Jul/Aug/Sep | 0                          | 0                             | 0                                 | 0                                | -5                               |
| Oct/Nov/Dec | 0                          | 0                             | 0                                 | 0                                | 0                                |
| Jan/Feb/Mar | 0                          | 0                             | 0                                 | 0                                | 0                                |
| Totals      | 0                          | 0                             | 0                                 | 0                                | -5                               |