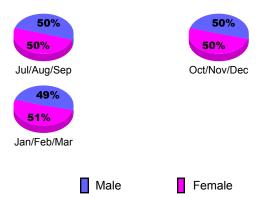

| 0                             | 0                                 | 0                                | 0                                |
| Oct/Nov/Dec | 1                          | 0                             | 0                                 | 0                                | 0                                |
| Jan/Feb/Mar | 1                          | 3                             | 0                                 | 3                                | 0                                |

0

**CLUBS** 

### **Club Results 2009-2010** Goal, New, Dropped, Gain/Loss 3.2 2.8 2.4 2 1.6 1.2 8.0 0.4 Jul/Aug/Sep Oct/Nov/Dec Jan/Feb/Mar Goal Actual Gain Loss C Dropped



### YTD Status Quo Clubs 2009-2010







### **Gender Comparison 2009-2010**

Oct/Nov/Dec

Jan/Feb/Mar





### GMT: Doctor NICOLAS JARA ORELL Location: VENEZUELA GMT CA: 3 CLUBS MEMBERSHIP







### YTD Status Quo Clubs 2009-2010



|             |                            | Member<br>200                | ts                              | <u>Membership</u><br>2008-2009 |     |
|-------------|----------------------------|------------------------------|---------------------------------|--------------------------------|-----|
| Month       | Net<br>Memb<br><u>Goal</u> | Actual<br>New<br><u>Memb</u> | Gain/<br>Loss of<br><u>Memb</u> |                                |     |
| Jul/Aug/Sep | 80                         | 104                          | -67                             | 37                             | -69 |
| Oct/Nov/Dec | 90                         | 92