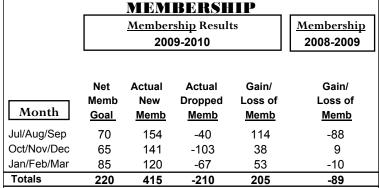

### **MEMBERSHIP Membership** Results <u>Membership</u> 2009-2010 2008-2009 Net Actual Actual Gain/ Gain/ Memb New Dropped Loss of Loss of Month Goal Memb Memb Memb **Memb** Jul/Aug/Sep -100 -79 -58 30 21 Oct/Nov/Dec 100 146 -59 87 93 Jan/Feb/Mar 67 -70 -10 21 60 Totals 197 227 -229 -2 56