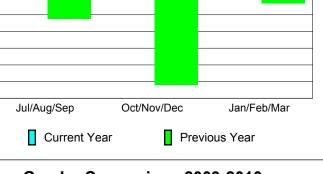

| Gain/       |
|             | Memb | New    | Dropped    | Loss of | Loss of     |
| Month       | Goal | Memb   | Memb       | Memb    | <u>Memb</u> |
| Jul/Aug/Sep | 0    | 16     | -25        | -9      | -62         |
| Oct/Nov/Dec | 0    | 65     | -46        | 19      | -38         |
| Jan/Feb/Mar | 0    | 32     | -32        | 0       | 12          |
| Totals      | 0    | 113    | -103       | 10      | -88         |



### Gender Comparison 2009-2010

Oct/Nov/Dec

Jan/Feb/Mar



-20

-40 -60

-80

-100 -120

-140



GMT: Doctor NICOLAS JARA ORELL Location: COLOMBIA GMT CA: 3



### **Club Results 2009-2010** Goal, New, Dropped, Gain/Loss 2 1.5 0.5 0 -0.5 -1 -1.5 -2 Jul/Aug/Sep Oct/Nov/Dec Jan/Feb/Mar Goal Actual Gain Loss C Dropped



### YTD Status Quo Clubs 2009-2010













GMT: Doctor NICOLAS JARA ORELL Location: COLOMBIA GMT CA: 3

|             |                            | <u>Club</u><br><b>20</b> 0    |                                   | <u>Clubs</u><br>2008-2009        |                                  |
|-------------|----------------------------|-------------------------------|-----------------------------------|----------------------------------|----------------------------------|
| Month       | New<br>Club<br><u>Goal</u> | Actual<br>New<br><u>Clubs</u> | Actual<br>Dropped<br><u>Clubs</u> | Gain/<br>Loss of<br><u>Clubs</u> | Gain/<br>Loss of<br><u>Clubs</u> |
| Jul/Aug/Sep | 0                          | 0                             | -1                                | -1                               | -4                               |
|