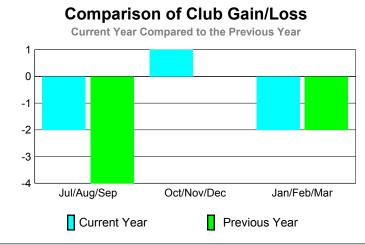

### GMT: Doctor NICOLAS JARA ORELL Location: VENEZUELA GMT CA: 3

0

|             |                            | <u>Club</u><br><b>20</b> 0    | <u>Clubs</u><br><b>2008-2009</b>  |                                  |                                  |
|-------------|----------------------------|-------------------------------|-----------------------------------|----------------------------------|----------------------------------|
| Month       | New<br>Club<br><u>Goal</u> | Actual<br>New<br><u>Clubs</u> | Actual<br>Dropped<br><u>Clubs</u> | Gain/<br>Loss of<br><u>Clubs</u> | Gain/<br>Loss of<br><u>Clubs</u> |
| Jul/Aug/Sep | 1                          | 0                             | 0                                 | 0                                | 0                                |
| Oct/Nov/Dec | 1                          | 0                             | 0                                 | 0                                | 0                                |
| Jan/Feb/Mar | 1                          | 3                             | 0                                 | 3                                | 0                                |