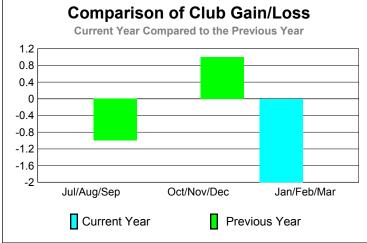

### GMT: Doctor NICOLAS JARA ORELL Location: VENEZUELA GMT CA: 3

0

|             |                            | <u>Club</u><br><b>20</b> 0    | <u>Clubs</u><br><b>2008-2009</b>  |                                  |                                  |
|-------------|----------------------------|-------------------------------|-----------------------------------|----------------------------------|----------------------------------|
| Month       | New<br>Club<br><u>Goal</u> | Actual<br>New<br><u>Clubs</u> | Actual<br>Dropped<br><u>Clubs</u> | Gain/<br>Loss of<br><u>Clubs</u> | Gain/<br>Loss of<br><u>Clubs</u> |
| Jul/Aug/Sep | 1                          | 0                             | 0                                 | 0                                | 0                                |
| Oct/Nov/Dec | 1                          | 0                             | 0                                 | 0                                | 0                                |
| Jan/Feb/Mar | 1                          | 3                             | 0                                 | 3                                | 0                                |