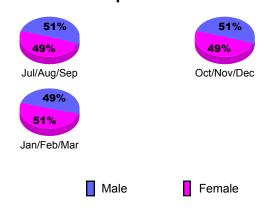

### **Gender Comparison 2009-2010**

Oct/Nov/Dec

Jan/Feb/Mar

### 2009-2010 GMT Quarterly Report for District (or Undistricted) District E 1 ARUBA

Jan/Feb/Mar

Male

Female

**GMT: Doctor NICOLAS JARA ORELL Location: VENEZUELA** GMT CA: 3

|             |                            |                               | Results<br>19-2010                |                                  | <u>Clubs</u><br>2008-2009        |
|-------------|----------------------------|-------------------------------|-----------------------------------|----------------------------------|----------------------------------|
| Month       | New<br>Club<br><u>Goal</u> | Actual<br>New<br><u>Clubs</u> | Actual<br>Dropped<br><u>Clubs</u> | Gain/<br>Loss of<br><u>Clubs</u> | Gain/<br>Loss of<br><u>Clubs</u> |
| Jul/Aug/Sep | 0                          | 0                             | 0                                 | 0                                | 0                                |
| Oct/Nov/Dec | 1                          | 0                             | 0                                 | 0                                | 0                                |
| Jan/Feb/Mar | 1                          | 0                             | 0                                 | 0                                | -1                               |
| Totals      | 2                          | 0                             | 0                                 | 0                                | -1                               |