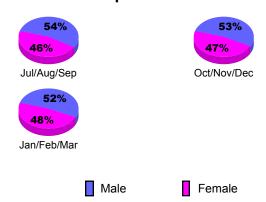

### 2009-2010 GMT Quarterly Report for District (or Undistricted) District E 1 NETH

89%

Male

Female

Jan/Feb/Mar

40

30

20