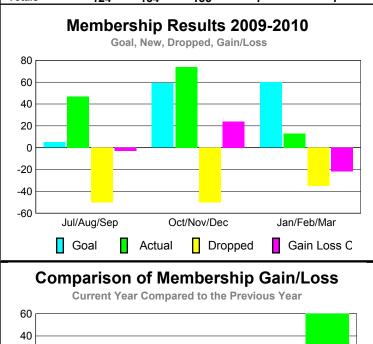

### **MEMBERSHIP Membership** Results <u>Membership</u> 2009-2010 2008-2009 Net Actual Actual Gain/ Gain/ Memb New Dropped Loss of Loss of Month Goal Memb Memb Memb **Memb** Jul/Aug/Sep -100 -79 -58 30 21 Oct/Nov/Dec 100 146 -59 87 93 Jan/Feb/Mar 67 -70 -10 21 60 Totals 197 227 -229 -2 56