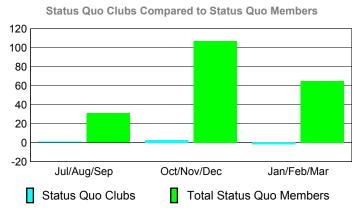

-4

-6

Jul/Aug/Sep

Status Quo Clubs

Oct/Nov/Dec

Jan/Feb/Mar

Total Status Quo Members

### YTD Status Quo Clubs 2009-2010

-2 -4

-6

Jul/Aug/Sep

Status Quo Clubs

Oct/Nov/Dec

Jan/Feb/Mar

Total Status Quo Members