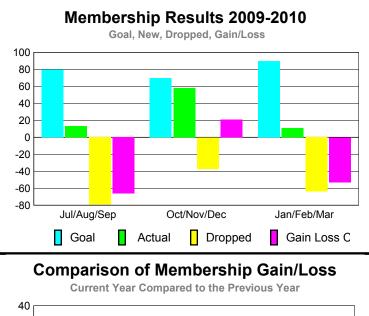

### YTD Status Quo Clubs 2009-2010

|             |                            | Member<br>200                | ts                              | <u>Membership</u><br>2008-2009 |     |
|-------------|----------------------------|------------------------------|---------------------------------|--------------------------------|-----|
| Month       | Net<br>Memb<br><u>Goal</u> | Actual<br>New<br><u>Memb</u> | Gain/<br>Loss of<br><u>Memb</u> |                                |     |
| Jul/Aug/Sep | 80                         | 104                          | -67                             | 37                             | -69 |
| Oct/Nov/Dec | 90                         | 92                           | -8                              | 84                             | 43  |
| Jan/Feb/Mar | 30                         | 45                           | -19                             | 26                             | -14 |
| Totals      | 200                        | 241                          | -94                             | 147                            | -40 |