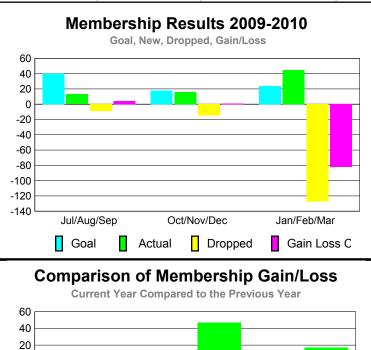

### **MEMBERSHIP Membership** Results <u>Membership</u> 2009-2010 2008-2009 Net Actual Actual Gain/ Gain/ Memb New Dropped Loss of Loss of Month Goal Memb Memb Memb **Memb** Jul/Aug/Sep -100 -79 -58 30 21 Oct/Nov/Dec 100 146 -59 87 93 Jan/Feb/Mar 67 -70 -10 21 60 Totals 197 227 -229 -2 56