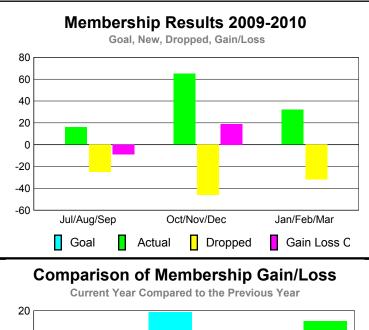

### **MEMBERSHIP Membership** Results <u>Membership</u> 2009-2010 2008-2009 Net Actual Actual Gain/ Gain/ Memb New Dropped Loss of Loss of Month Goal Memb Memb Memb **Memb** Jul/Aug/Sep -100 -79 -58 30 21 Oct/Nov/Dec 100 146 -59 87 93 Jan/Feb/Mar 67 -70 -10 21 60 Totals 197 227 -229 -2 56