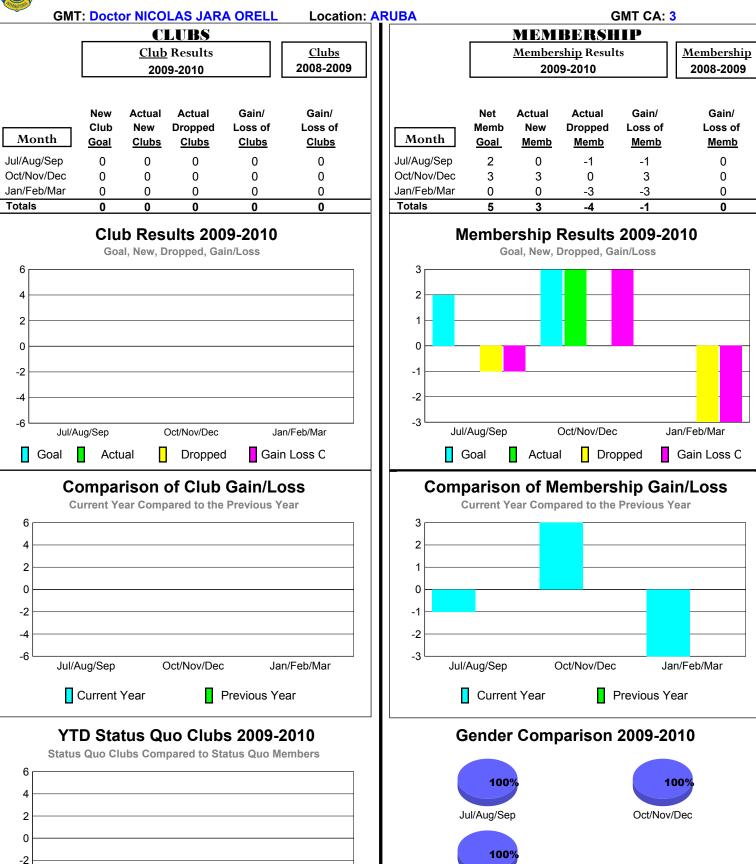

**CLUBS** 

### GMT: Doctor NICOLAS JARA ORELL Location: VENEZUELA GMT CA: 3 CLUBS MEMBERSHIP

### 2009-2010 GMT Quarterly Report for District (or Undistricted) District E 1 ARUBA

Jan/Feb/Mar

Male

Female

**GMT: Doctor NICOLAS JARA ORELL Location: VENEZUELA** GMT CA: 3

|             |                            |                               | Results<br>19-2010                |                                  | <u>Clubs</u><br>2008-2009        |
|-------------|----------------------------|-------------------------------|-----------------------------------|----------------------------------|----------------------------------|
| Month       | New<br>Club<br><u>Goal</u> | Actual<br>New<br><u>Clubs</u> | Actual<br>Dropped<br><u>Clubs</u> | Gain/<br>Loss of<br><u>Clubs</u> | Gain/<br>Loss of<br><u>Clubs</u> |
| Jul/Aug/Sep | 0                          | 0                             | 0                                 | 0                                | 0                                |
| Oct/Nov/Dec | 1                          | 0                             | 0                                 | 0                                | 0                                |
| Jan/Feb/Mar | 1                          | 0                             | 0                                 | 0                                | -1                               |
| Totals      | 2                          | 0                             | 0                                 | 0                                | -1                               |

### GMT: Doctor NICOLAS JARA ORELL Location: VENEZUELA GMT CA: 3

0

|             |                            | <u>Club</u><br><b>20</b> 0    | <u>Clubs</u><br><b>2008-2009</b>  |                                  |                                  |
|-------------|----------------------------|-------------------------------|-----------------------------------|----------------------------------|----------------------------------|
| Month       | New<br>Club<br><u>Goal</u> | Actual<br>New<br><u>Clubs</u> | Actual<br>Dropped<br><u>Clubs</u> | Gain/<br>Loss of<br><u>Clubs</u> | Gain/<br>Loss of<br><u>Clubs</u> |
| Jul/Aug/Sep | 1                          | 0                             | 0                                 | 0                                | 0                                |
| Oct/Nov/Dec | 1                          | 0                             | 0                                 | 0                                | 0                                |
| Jan/Feb/Mar | 1                          | 3                             | 0                                 | 3                                | 0                                |