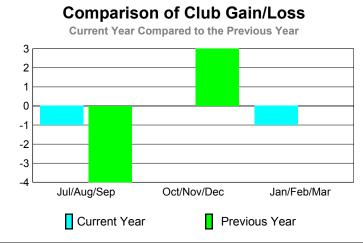

### YTD Status Quo Clubs 2009-2010

-2 -4

-6

Jul/Aug/Sep

Status Quo Clubs

Oct/Nov/Dec

Jan/Feb/Mar

Total Status Quo Members

-4

-6

Jul/Aug/Sep

Status Quo Clubs

Oct/Nov/Dec

Jan/Feb/Mar

Total Status Quo Members