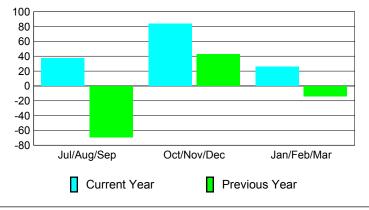

### **MEMBERSHIP Membership** Results <u>Membership</u> 2009-2010 2008-2009 Net Actual Actual Gain/ Gain/ Memb New Dropped Loss of Loss of Month Goal Memb Memb Memb **Memb** Jul/Aug/Sep -100 -79 -58 30 21 Oct/Nov/Dec 100 146 -59 87 93 Jan/Feb/Mar 67 -70 -10 21 60 Totals 197 227 -229 -2 56