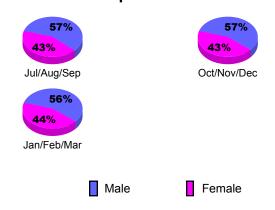

### Gender Comparison 2009-2010

Oct/Nov/Dec

Jan/Feb/Mar

0 -20

-40

-60

-80

Jul/Aug/Sep